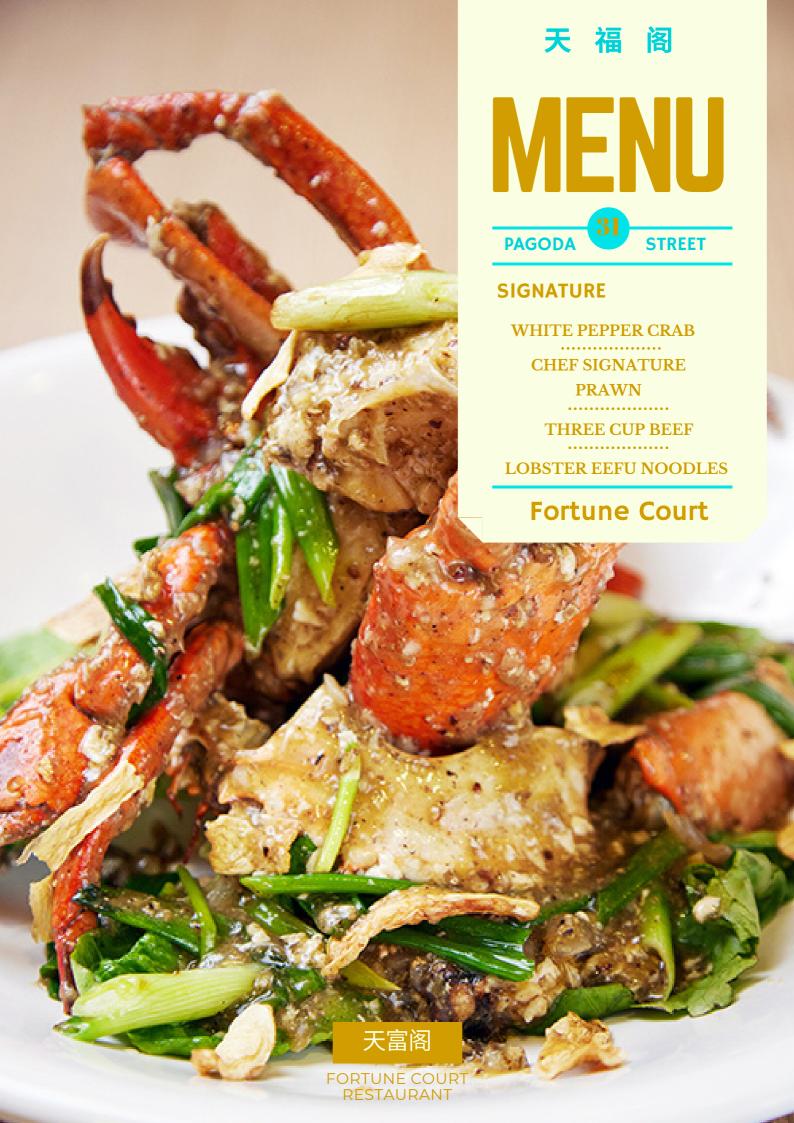

### 5. Fortune Court

Credit - Fortune Court

The quote, 'If you fall down, get back up,' truly resonates within Fortune Court, situated at 31 Pagoda Street in the heart of Chinatown. In 2020, the team experienced layoffs, prompting Connie Chee to embark on her own venture— a Chinese restaurant. Regrettably, the business couldn't withstand the challenges imposed by the pandemic-induced lockdown.

# 天富阁 Fortune Court (Chinatown)

Website

Directions

Save

Call

4.7 ★★★★★ 638 Google reviews

Chinese restaurant

| A1         | 四川口水鸡<br>SAVOURY SPICY CHICKEN              | \$13.80 |
|------------|---------------------------------------------|---------|
| A2         | 爆炒迷你墨鱼<br>FRIED MINI SQUID                  | \$12.80 |
| АЗ         | 椒盐白饭鱼<br>SALT & PEPPER SILVERFISH           | \$13.80 |
| A4         | 咸蛋脆鱼皮<br>FRIED SALTED EGG FISH SKIN         | \$9.80  |
| <b>A</b> 5 | 虾枣<br>DEEP FRIED PRAWN ROLL                 | \$9.80  |
| <b>A6</b>  | 黑椒熏鸭胸<br>BLACK PEPPER SMOKED DUCK           | \$10.80 |
| A7         | 肉松茄子<br>EGGPLANT WITH FLOSS                 | \$10.80 |
| <b>A8</b>  | 咸蛋金瓜条<br>GOLDEN PUMPKIN FRIES               | \$10.80 |
| A9         | 凉拌海蜇<br>JELLY FISH WITH SPECIAL SAUCE SALAD | \$9.80  |
| A10        | 春卷<br>FRIED SPRING ROLL                     | \$8.80  |
| A11        | 七味脆松茸菇<br>FRIED MATSUTAKE MUSHROOM          | \$9.80  |

|     |                                                  | S         | M    | L       |
|-----|--------------------------------------------------|-----------|------|---------|
| M1  | 三杯牛柳<br>CHEF'S THREE CUP BEEF                    | \$20      | \$30 | \$38.80 |
| М2  | 牛柳炒黑松露酱<br>BLACK TRUFFLE SAUCE BEEF              | \$20      | \$30 | \$38.80 |
| мз  | 黑胡椒牛柳<br>BLACK PEPPER BEEF                       | \$20      | \$30 | \$38.80 |
| М4  | 荔枝糖醋肉<br>LYCHEE SWEET & SOUR PORK                | \$17<br>( | \$25 | \$33.80 |
| М5  | 咖啡排骨<br>COFFEE PORK RIBS                         | \$17      | \$25 | \$33.80 |
| М6  | 椒盐排骨<br>SALT & PEPPER PORK RIBS                  | \$17      | \$25 | \$33.80 |
| М7  | 奶皇排骨<br>BUTTER SAUCE PORK RIBS                   | \$17      | \$25 | \$33.80 |
| М8  | 蒜香鸡柳<br>DEEP FRIED CHICKEN FILLET<br>WITH GARLIC | \$16      | \$24 | \$30.80 |
| м9  | 干葱花菇滑鸡<br>SHALLOT & MUSHROOM<br>WITH CHICKEN     | \$17      | \$25 | \$34.80 |
| M10 | 三杯鸡<br>THREE CUP CHICKEN                         | \$17      | \$25 | \$34.80 |