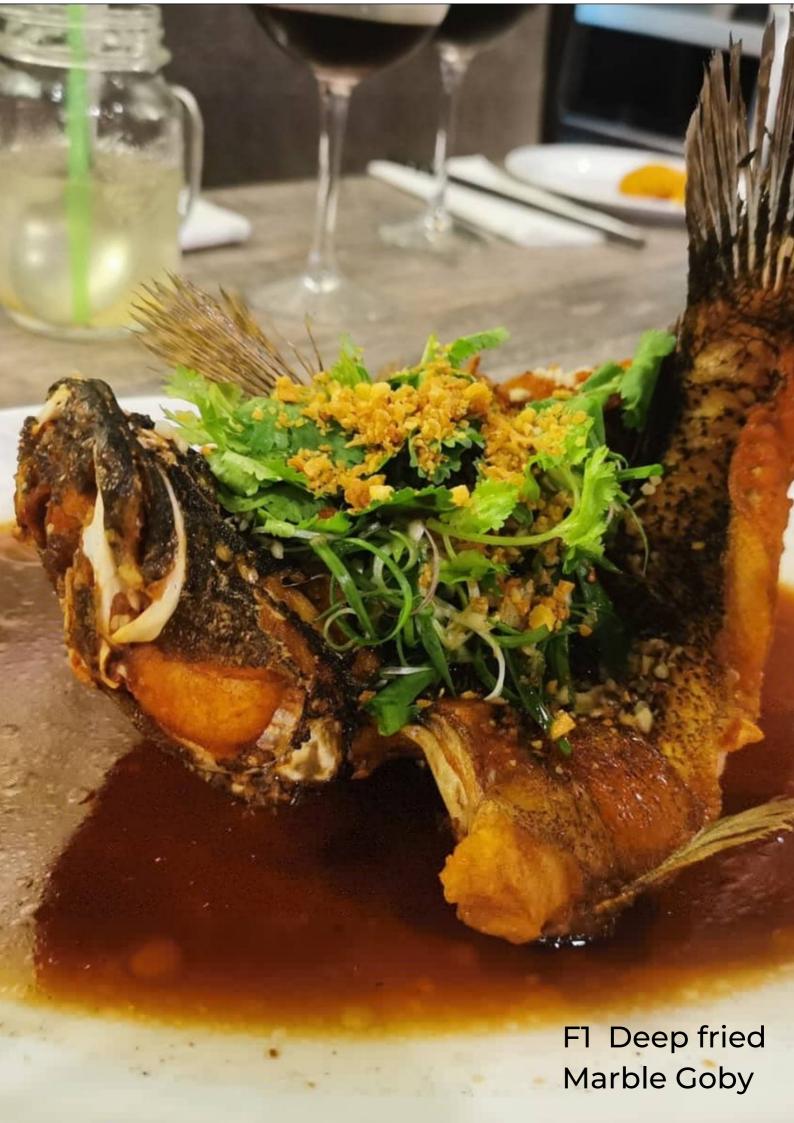

| F1 笋壳<br>MARBLE GOBY (600g-700g) | \$68.80 |
|----------------------------------|---------|
| F2 石斑鱼<br>GROUPER (800g-900g)    | \$63.80 |
| F3 金目卢<br>SEA BASS (550g-650g)   | \$31.80 |
| CHOICE OF COOKING METHOD:        |         |
| Δ 油浸                             |         |

A 油浸 DEEP FRIED DRIZZLE WITH SUPERIOR SAUCE

- B 金银蒜蒸 STEAM WITH GARLIC AND SUPERIOR SAUCE
- C 港蒸 HONG KONG STYLE STEAM
- D 糖醋酱 SWEET & SOUR SAUCE

|                                                                      | 5           | M    | L       |
|----------------------------------------------------------------------|-------------|------|---------|
| P1 黑松露酱炒虾球芦笋<br>STIR FRIED PRAWN WITH<br>ASPARAGUS AND TRUFFLE SAUCE | \$20        | \$30 | \$33.80 |
| P2 奶皇酱虾球<br>CHEF'S SIGNATURE PRAWN                                   | \$19        | \$28 | \$36.80 |
| P3 咸蛋虾球<br>SALTED EGG PRAWN                                          | \$19        | \$28 | \$36.80 |
| P4 麦片虾球<br>CEREAL PRAWN                                              | <b>\$19</b> | \$28 | \$36.80 |
| P5 川炒芦笋虾球<br>SPICY SZECHUAN ASPARAGUS<br>WITH PRAWN                  | \$19        | \$28 | \$36.80 |